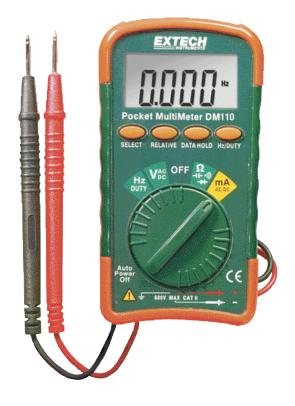

# **Mini Pocket MultiMeter**

Autoranging with 10 functions including Frequency, Capacitance, and Duty cycle

#### **Features:**

- Large high contrast 4000 count LCD display
- Auto Power off to conserve battery life
- · Autoranging with Relative and Data Hold
- Diode Test and Continuity Beeper
- · Built-in storage compartment for integrated test leads
- Protective rubber holster provides extra protection on the meter
- · Over-range and low battery indication
- Complete with test leads, protective holster, one CR 2032 button battery and carrying case

Pocket sized meter includes pouch case