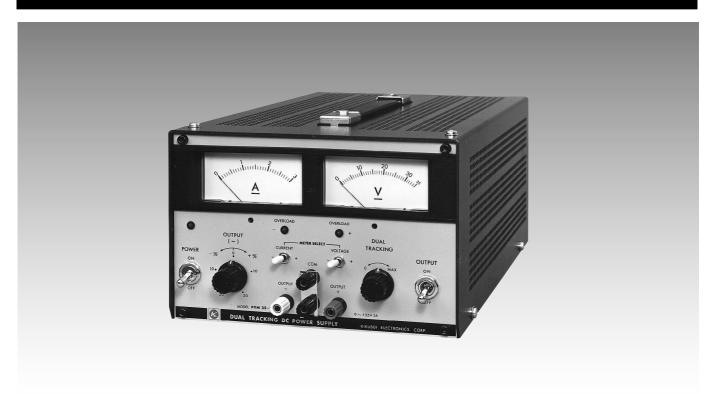

## **DUAL TRACKING DC POWER SUPPLY (CV-CC)**

## **FEATURES**

- ■One control knob provides continuous adjustment of both the positive and negative voltages simultaneously.
- Negative voltage can be set to  $\pm$  20% of positive voltage.
- ■Output ON/OFF switch.

## **SPECIFICATIONS**

| Soecification | Output   |    | Ripple | Line regulation | Load regulation | Weight  | Power consumption |
|---------------|----------|----|--------|-----------------|-----------------|---------|-------------------|
|               | CV       | CC | CV     | CV              | CV              | approx. | approx.           |
| Model         | V        | A  | mVms   | mV              | mV              | kg      | VA                |
| PDM35-3       | 0 to +35 | 3  | 0.5    | 0.005%+1        | 0.005%+1        | 14      | 590               |
|               | 0 to -35 | 3  |        |                 |                 |         |                   |